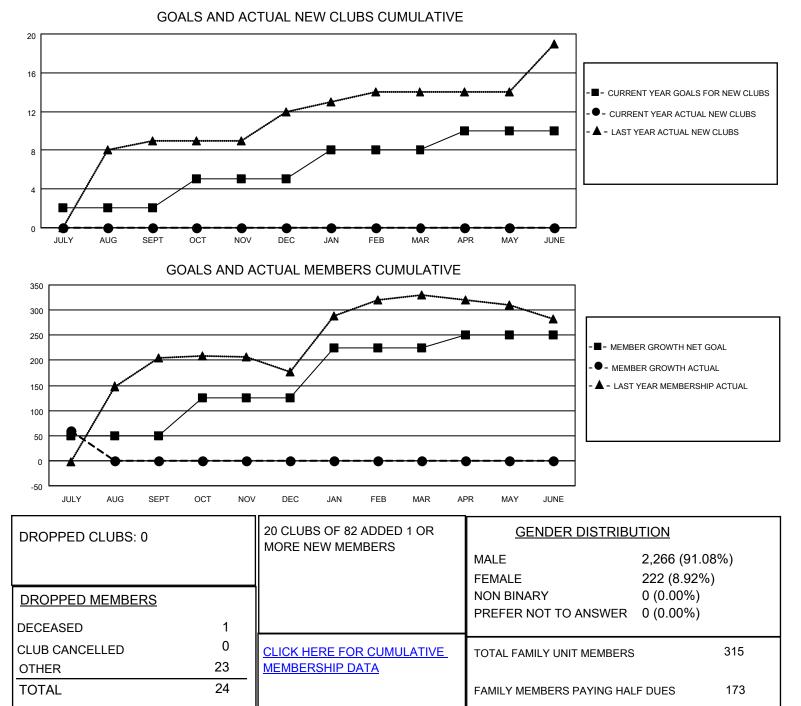

## LOCATION INDIA

District 324 I

Results as of: 7/31/2022

| Clubs                 |               |           |               | Members               |                         |                         |                                                    |
|-----------------------|---------------|-----------|---------------|-----------------------|-------------------------|-------------------------|----------------------------------------------------|
| RESULTS FOR 2022-2023 |               |           |               | RESULTS FOR 2022-2023 |                         |                         |                                                    |
| QUARTER               | NEW CLUB GOAL | NEW CLUBS | DROPPED CLUBS | QUARTER MEM           | IBER GROWTH NET<br>GOAL | MEMBER GROWTH<br>ACTUAL | DROPPED<br>MEMBERS ACTUAL<br>(including transfers) |
| JULY/AUG/SEPT         | 2             | 0         | 0             | JULY/AUG/SEPT         | 50                      | 84                      | 24                                                 |
| OCT/NOV/DEC           | 3             | 0         | 0             | OCT/NOV/DEC           | 75                      | 0                       | 0                                                  |
| JAN/FEB/MAR           | 3             | 0         | 0             | JAN/FEB/MAR           | 100                     | 0                       | 0                                                  |
| APR/MAY/JUNE          | 2             | 0         | 0             | APR/MAY/JUNE          | 25                      | 0                       | 0                                                  |